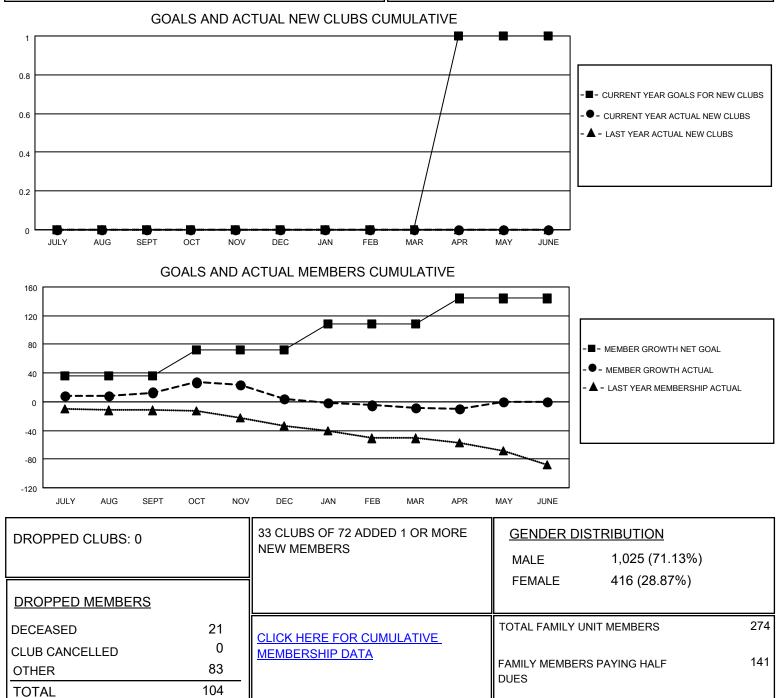

## LOCATION KANSAS

District 17 N

Results as of: 4/30/2021

| Clubs                 |               |           |               | Members               |                         |                         |                                                    |
|-----------------------|---------------|-----------|---------------|-----------------------|-------------------------|-------------------------|----------------------------------------------------|
| RESULTS FOR 2020-2021 |               |           |               | RESULTS FOR 2020-2021 |                         |                         |                                                    |
| QUARTER               | NEW CLUB GOAL | NEW CLUBS | DROPPED CLUBS | QUARTER MEM           | IBER GROWTH NET<br>GOAL | MEMBER GROWTH<br>ACTUAL | DROPPED<br>MEMBERS ACTUAL<br>(including transfers) |
| JULY/AUG/SEPT         | 0             | 0         | 0             | JULY/AUG/SEPT         | 36                      | 42                      | 26                                                 |
| OCT/NOV/DEC           | 0             | 0         | 0             | OCT/NOV/DEC           | 36                      | 39                      | 46                                                 |
| JAN/FEB/MAR           | 0             | 0         | 0             | JAN/FEB/MAR           | 36                      | 13                      | 24                                                 |
| APR/MAY/JUNE          | 1             | 0         | 0             | APR/MAY/JUNE          | 36                      | 6                       | 8                                                  |